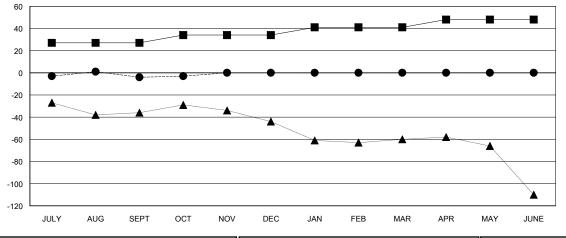

## GOALS AND ACTUAL MEMBERS CUMULATIVE

| -■- MEMBER GROWTH NET GOAL        |   |
|-----------------------------------|---|
| - ● - MEMBER GROWTH ACTUAL        |   |
| - ▲ - LAST YEAR MEMBERSHIP ACTUAL |   |
|                                   |   |
|                                   |   |
|                                   | _ |