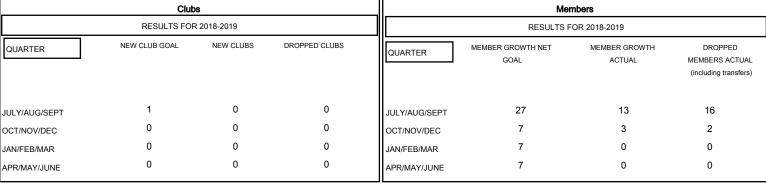

## MONTHLY MEMBERSHIP PROGRESS REPORT

District 1 G

Results as of: 10/31/2018

## STEVE ANTON **LOCATION ILLINOIS GMT CA** Clubs Members